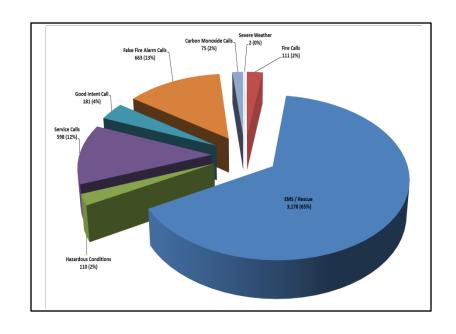

## 2018 Incidents at-a-Glance

| Type of Call           | Total |
|------------------------|-------|
| Fire Calls             | 111   |
| EMS, Rescue            | 3,178 |
| Hazardous Condition    | 110   |
| Service Calls          | 598   |
| Good Intent            | 181   |
| False Fire Alarm Calls | 663   |
| Carbon Monoxide Calls  | 75    |
| Severe Weather         | 2     |
| Total                  | 4,918 |