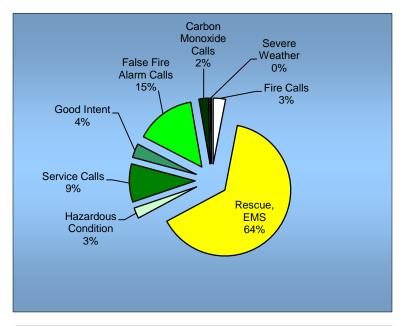

## 2013 Calls at-a-Glance

| Type of Call           | Total |
|------------------------|-------|
| Fire Calls             | 126   |
| Rescue,                | 2,663 |
| Hazardous Condition    | 109   |
| Service Calls          | 389   |
| Good Intent            | 143   |
| False Fire Alarm Calls | 609   |
| Carbon Monoxide Calls  | 99    |
| Severe Weather         | 14    |
| Total                  | 4,152 |